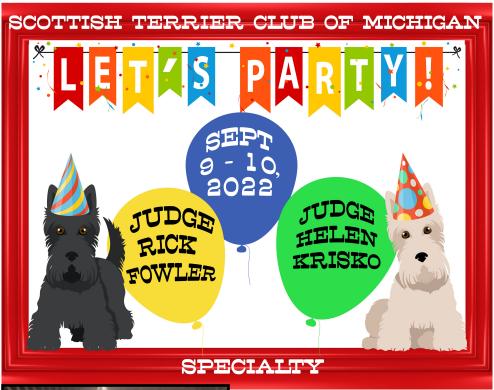

## Specialty

## **Our Judges**

Helen Krisko and Rick Fowler
Sweepstakes Regular

Susan Munson Puppy Match